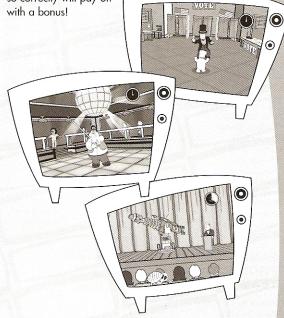

# emilyee-roll

At certain moments (as on the show) the characters will be reminded of a funny situation. These interactive gags will prompt you to press a desired button sequence or move a character in a certain direction. Doing so correctly will pay off with a bonus!